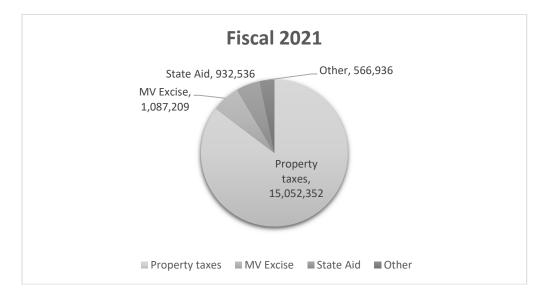

#### TOWN OF GROVELAND COMBINED STATEMENT OF ACTIVITIES - ALL FUND TYPES AND ACCOUNT GROUPS FOR THE FISCAL YEAR ENDED JUNE 30, 2021 (Unaudited)

|                                 | Go           | vernme | ental Fund Ty | nes |          |    | Proprietary<br>Jund Types | Fiduciary<br>Fund Types | All Fund<br>Types |
|---------------------------------|--------------|--------|---------------|-----|----------|----|---------------------------|-------------------------|-------------------|
|                                 |              |        | Special       |     | Capital  |    | and Types                 | Trust and               | <br>19900         |
|                                 | General      |        | Revenue       |     | Projects | ]  | Enterprise                | Agency                  | Total             |
| <u>REVENUES</u>                 |              |        |               |     |          |    | ÷                         | <br>                    | <br>              |
| Personal Property Taxes         | 375,137      |        |               |     |          |    |                           |                         | 375,137           |
| Real Estate Taxes               | 15,915,302   |        |               |     |          |    |                           |                         | 15,915,302        |
| Excise Taxes                    | 1,110,202    |        |               |     |          |    |                           |                         | 1,110,202         |
| Community Preservation Taxes    |              |        | 376,595       |     |          |    |                           |                         | 376,595           |
| Penalties and interest on taxes | 227,235      |        |               |     |          |    |                           |                         | 227,235           |
| Payments in lieu of taxes       | 66,337       |        |               |     |          |    |                           |                         | 66,337            |
| Charges for Services            |              |        |               |     |          |    | 7,846,312                 |                         | 7,846,312         |
| Other Department Revenue        | 78,130       |        |               |     |          |    |                           |                         | 78,130            |
| Licenses and Permits            | 138,637      |        |               |     |          |    |                           |                         | 138,637           |
| Federal Revenue                 |              |        | 830,948       |     |          |    |                           |                         | 830,948           |
| State Revenue                   | 875,802      |        | 350,093       |     | 280,295  |    |                           |                         | 1,506,190         |
| Fines and Forfeitures           | 35,386       |        |               |     |          |    |                           |                         | 35,386            |
| Miscellaneous Revenues          | 39,426       |        | 463,012       |     |          |    | 343,887                   | 131,095                 | 977,420           |
| Earnings on Investments         | 10,197       |        | 12,494        |     | 8        |    | 592,772                   | 218,578                 | 834,049           |
| Bond Proceeds                   | ,            |        | ,             |     | 181,685  |    | ,                         | ,                       | 181,685           |
| Other Financing Sources         | 15,412       |        | 352,558       |     | ,        |    |                           | 175,000                 | 542,970           |
| Total Revenues                  | 18,887,203   |        | 2,385,702     |     | 461,988  |    | 8,782,971                 | <br>524,673             | <br>31,042,536    |
|                                 |              |        |               |     |          |    |                           | <br>                    | <br>              |
| EXPENSES                        |              |        |               |     |          |    |                           |                         |                   |
| Salaries and Wages              | 3,104,551    |        | 226,830       |     |          |    | 1,163,209                 |                         | 4,494,590         |
| Expenditures                    | 13,859,357   |        | 1,097,243     |     | 296,867  |    | 5,702,270                 | 109,265                 | 21,065,002        |
| Capital Outlay                  | 216,182      |        |               |     |          |    | 175,810                   |                         | 391,992           |
| Debt Service                    | 376,379      |        |               |     | 181,685  |    | 348,581                   |                         | 906,645           |
| Unclassified                    | 1,433,134    |        |               |     |          |    |                           |                         | 1,433,134         |
| Other Financing Uses            | 235,000      |        | 307,970       |     |          |    |                           |                         | 542,970           |
| Total Expenses                  | 19,224,603   |        | 1,632,043     |     | 478,552  |    | 7,389,870                 | <br>109,265             | <br>28,834,333    |
|                                 |              |        |               |     |          |    |                           |                         |                   |
| Transfers, Net                  | (183,716)    |        | 58,716        |     | -        |    | -                         | <br>125,000             | <br>-             |
| CHANGE IN NET POSITION          | (337,400)    |        | 753,659       |     | (16,564) |    | 1,393,101                 | 415,408                 | 2,208,204         |
| NET POSITION:                   | 1 400 020    |        | 4 602 207     |     | 42 117   |    | 4 620 127                 | 2 840 042               | 12 614 522        |
| Beginning of Year               | 1,408,020    |        | 4,693,307     |     | 43,117   |    | 4,620,137                 | <br>2,849,942           | <br>13,614,523    |
| End of Year                     | \$ 1,070,620 | \$     | 5,446,966     | \$  | 26,552   | \$ | 6,013,238                 | \$<br>3,265,351         | \$<br>15,822,727  |