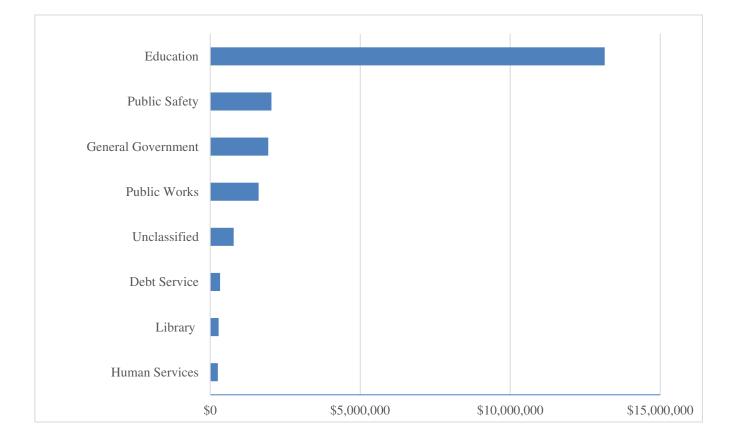

#### TOWN OF GROVELAND GENERAL FUND APPROPRIATIONS VS. EXPENDITURES FOR THE FISCAL YEAR ENDED 06/30/2021

| Line Item                                                         |                 | propriated<br>FY'21     |          | udgetary<br>Transfers<br>FY'21 |                 | Expended<br>FY'21       | U               | nexpended<br>FY'21      |
|-------------------------------------------------------------------|-----------------|-------------------------|----------|--------------------------------|-----------------|-------------------------|-----------------|-------------------------|
| GENERAL GOVERNMENT                                                |                 |                         |          |                                |                 |                         |                 |                         |
| MODERATOR                                                         |                 |                         |          |                                |                 |                         |                 |                         |
| Stipend<br>1 Total Moderator Budget                               | \$              | 100<br>100              | \$       | -                              | \$              | -                       | \$              | 100<br>100              |
| SELECTMEN                                                         |                 |                         |          |                                |                 |                         |                 |                         |
| Selectmen's Stipend<br>Admin. Asst. Salary                        |                 | 7,500                   |          | (250)<br>5,000                 |                 | 3,000<br>5,000          |                 | 4,250                   |
| 2 Total Salaries                                                  | \$              | 7,500                   | \$       | 4,750                          | \$              | 8,000                   | \$              | 4,250                   |
| Town Audit<br>Reserve Fund                                        |                 | 25,000<br>25,000        |          | - (5,000)                      |                 | 25,000                  |                 | - 20,000                |
| Association Fees                                                  |                 | 2,000                   |          | -                              |                 | 1,340                   |                 | 660                     |
| Town Reports<br>Minutes Clerk                                     |                 | 1,850<br>3,000          |          | -                              |                 | 843<br>1,015            |                 | 1,007<br>1,985          |
| Expenses                                                          |                 | 1,200                   |          | 250                            |                 | 1,448                   | <u> </u>        | 2                       |
| 3 Total Expenses<br>Total Selectmen                               | <u>\$</u><br>\$ | <u>58,050</u><br>65,550 | \$<br>\$ | (4,750)                        | <u>\$</u><br>\$ | <u>29,645</u><br>37,645 | <u>\$</u><br>\$ | <u>23,655</u><br>27,905 |
| FINANCE DEPARTMENT                                                |                 |                         |          |                                |                 |                         |                 |                         |
| Finance Director's Salary (inc. T/C)                              |                 | 120,000                 |          | 35,000                         |                 | 150,445                 |                 | 4,555                   |
| Asst. Treasurer/Collector's Salary<br>Treasury/Collection Clerk   |                 | 54,176<br>22,770        |          | 500<br>(11,000)                |                 | 54,297<br>11,358        |                 | 379<br>412              |
| Finance Director Car Allowance                                    |                 | 1,300                   |          | - (11,000)                     |                 | 475                     |                 | 412<br>825              |
| 4 Total Salaries                                                  | \$              | 198,246                 | \$       | 24,500                         | \$              | 216,576                 | \$              | 6,170                   |
| Tax Title Treasury/Collection<br>Education and Association Fees   |                 | 750<br>3,000            |          | -                              |                 | 2.010                   |                 | 750<br>990              |
| Postage                                                           |                 | 16,000                  |          | 2,000                          |                 | 14,990                  |                 | 3,010                   |
| Payroll Fees<br>Office Expense                                    |                 | 4,800<br>3,000          |          | -                              |                 | 4,708<br>3,000          |                 | 92                      |
| Online Payment Fees                                               |                 | 600                     |          | -                              |                 | 459                     |                 | 141                     |
| Personnel Expenses 5 Total Expenses                               | \$              | 500<br><b>28,650</b>    | \$       | 2,000                          | \$              | 338<br>25,505           | \$              | 162<br>5,145            |
| Total Finance Department                                          | \$              | 226,896                 | \$       | 26,500                         | \$              | 242.081                 | \$              | 11.315                  |
| TOWN ACCOUNTANT                                                   |                 |                         |          |                                |                 |                         |                 |                         |
| 6 Accountant's Salary<br>Office Expenses                          |                 | 65,937<br>1,500         |          | -                              |                 | 65,772<br>888           |                 | 165<br>612              |
| Education and Association Fees                                    |                 | 2,000                   |          | -                              |                 | 85                      |                 | 1,915                   |
| 7 Total Town Accountant                                           |                 | 69.437                  | \$       | -                              | \$              | 66.746                  | \$              | 2.691                   |
| BOARD OF ASSESSORS                                                |                 | 1 500                   |          |                                |                 | 1 000                   |                 | 500                     |
| Assessor's Stipends<br>Assessors' Manager's Salary                |                 | 1,500<br>54,575         |          | -                              |                 | 1,000<br>54,575         |                 | 500                     |
| Assessors' - Assessing Manager Crossover Wages                    |                 | 5,425                   |          | -                              |                 | 2,507                   |                 | 2,918                   |
| 8 Total Salaries<br>Expenses                                      | \$              | <b>61,500</b><br>3,000  | \$       | -                              | \$              | 58,082<br>2,280         | \$              | <b>3,418</b><br>720     |
| Revaluation Maintenance                                           |                 | 40,000                  |          | -                              |                 | 36,800                  |                 | 3,200                   |
| Software & Licenses<br>Maps - Updating                            |                 | 7,250<br>7,000          |          | -                              |                 | 6,950<br>6,793          |                 | 300<br>207              |
| 9 Total Expenses                                                  | \$              | 57,250                  | \$       | -                              | \$              | 52,823                  | \$              | 4,427                   |
| Total Board of Assessors                                          | \$              | 118,750                 | \$       | -                              | \$              | 110,904                 | \$              | 7,846                   |
| TOWN COUNSEL<br>Legal Expense                                     |                 | 65,000                  |          | (14,000)                       |                 | 27,705                  |                 | 23,295                  |
| 10 Total Town Counsel                                             | \$              | 65.000                  | \$       | (14,000)                       | \$              | 27,705                  | \$              | 23,295                  |
| TECHNOLOGY                                                        |                 |                         |          |                                |                 |                         |                 |                         |
| Computer Hardware Maint & Lic Fees<br>Hardware & Software Expense |                 | 58,000<br>5,000         |          | -                              |                 | 51,788<br>3,653         |                 | 6,212<br>1,347          |
| 11 Total Technology Department                                    | \$              | 63,000                  | \$       | -                              | \$              | 55,441                  | \$              | 7,559                   |
| TOWN CLERK                                                        |                 |                         |          |                                |                 |                         |                 |                         |
| Town Clerk's Salary                                               |                 | 61,261                  |          | -                              |                 | 61.261                  |                 | -                       |
| Poll Workers<br>12 Total Salaries                                 | \$              | 8,500<br><b>69,761</b>  | \$       | 57<br><b>57</b>                | \$              | 8,557<br><b>69,818</b>  | \$              | -                       |
| Election Expenses                                                 | -               | 8,058                   | -        | -                              | -               | 7,993                   | -               | 65                      |
| Education Expenses<br>Office Expenses & Supplies                  |                 | 1,200<br>7,441          |          | (990)<br>933                   |                 | 160<br>7,858            |                 | 50<br>516               |
| 13 Total Expenses                                                 | \$              | 16,699                  | \$       | (57)                           | \$              | 16,010                  | \$              | 632                     |
| Total Town Clerk                                                  | \$              | 86,460                  | \$       | -                              | \$              | 85,828                  | \$              | 632                     |
| CONSERVATION COMMISSION                                           |                 | 10                      |          | (0.200)                        |                 |                         |                 |                         |
| Conservation Agent - Part-Time (TM Transfer)<br>Stipends          |                 | 13,566<br>1,400         |          | (9,393)<br>(1,400)             |                 | 4,172                   |                 | - 1                     |
| 14 Total Salaries                                                 | \$              | 14,966                  | \$       | (10,793)                       | \$              | 4,172                   | \$              | <b>1</b><br>1           |
| Expenses                                                          |                 | 3,240                   |          | 10,793                         |                 | 14,032                  |                 | 1                       |