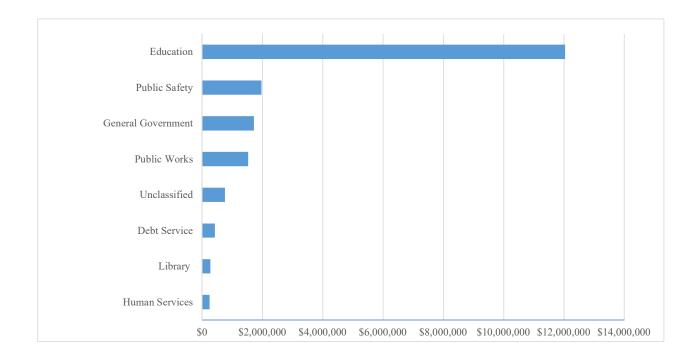

#### TOWN OF GROVELAND GENERAL FUND APPROPRIATIONS VS. EXPENDITURES FOR THE FISCAL YEAR ENDED 06/30/2021

| Line Item                                                         |                 | propriated<br>FY'21     |          | udgetary<br>Transfers<br>FY'21 |                 | Expended<br>FY'21       | U               | nexpended<br>FY'21      |
|-------------------------------------------------------------------|-----------------|-------------------------|----------|--------------------------------|-----------------|-------------------------|-----------------|-------------------------|
| GENERAL GOVERNMENT                                                |                 |                         |          |                                |                 |                         |                 |                         |
| MODERATOR                                                         |                 |                         |          |                                |                 |                         |                 |                         |
| Stipend<br>1 Total Moderator Budget                               | \$              | 100<br>100              | \$       | -                              | \$              | -                       | \$              | 100<br>100              |
| SELECTMEN                                                         |                 |                         |          |                                |                 |                         |                 |                         |
| Selectmen's Stipend<br>Admin. Asst. Salary                        |                 | 7,500                   |          | (250)<br>5,000                 |                 | 3,000<br>5,000          |                 | 4,250                   |
| 2 Total Salaries                                                  | \$              | 7,500                   | \$       | 4,750                          | \$              | 8,000                   | \$              | 4,250                   |
| Town Audit<br>Reserve Fund                                        |                 | 25,000<br>25,000        |          | - (5,000)                      |                 | 25,000                  |                 | - 20,000                |
| Association Fees                                                  |                 | 2,000                   |          | -                              |                 | 1,340                   |                 | 660                     |
| Town Reports<br>Minutes Clerk                                     |                 | 1,850<br>3,000          |          | -                              |                 | 843<br>1,015            |                 | 1,007<br>1,985          |
| Expenses                                                          |                 | 1,200                   |          | 250                            |                 | 1,448                   | <u> </u>        | 2                       |
| 3 Total Expenses<br>Total Selectmen                               | <u>\$</u><br>\$ | <u>58,050</u><br>65,550 | \$<br>\$ | (4,750)                        | <u>\$</u><br>\$ | <u>29,645</u><br>37,645 | <u>\$</u><br>\$ | <u>23,655</u><br>27,905 |
| FINANCE DEPARTMENT                                                |                 |                         |          |                                |                 |                         |                 |                         |
| Finance Director's Salary (inc. T/C)                              |                 | 120,000                 |          | 35,000                         |                 | 150,445                 |                 | 4,555                   |
| Asst. Treasurer/Collector's Salary<br>Treasury/Collection Clerk   |                 | 54,176<br>22,770        |          | 500<br>(11,000)                |                 | 54,297<br>11,358        |                 | 379<br>412              |
| Finance Director Car Allowance                                    |                 | 1,300                   |          | - (11,000)                     |                 | 475                     |                 | 412<br>825              |
| 4 Total Salaries                                                  | \$              | 198,246                 | \$       | 24,500                         | \$              | 216,576                 | \$              | 6,170                   |
| Tax Title Treasury/Collection<br>Education and Association Fees   |                 | 750<br>3,000            |          | -                              |                 | 2.010                   |                 | 750<br>990              |
| Postage                                                           |                 | 16,000                  |          | 2,000                          |                 | 14,990                  |                 | 3,010                   |
| Payroll Fees<br>Office Expense                                    |                 | 4,800<br>3,000          |          | -                              |                 | 4,708<br>3,000          |                 | 92                      |
| Online Payment Fees                                               |                 | 600                     |          | -                              |                 | 459                     |                 | 141                     |
| Personnel Expenses 5 Total Expenses                               | \$              | 500<br><b>28,650</b>    | \$       | 2,000                          | \$              | 338<br>25,505           | \$              | 162<br>5,145            |
| Total Finance Department                                          | \$              | 226,896                 | \$       | 26,500                         | \$              | 242.081                 | \$              | 11.315                  |
| TOWN ACCOUNTANT                                                   |                 |                         |          |                                |                 |                         |                 |                         |
| 6 Accountant's Salary<br>Office Expenses                          |                 | 65,937<br>1,500         |          | -                              |                 | 65,772<br>888           |                 | 165<br>612              |
| Education and Association Fees                                    |                 | 2,000                   |          | -                              |                 | 85                      |                 | 1,915                   |
| 7 Total Town Accountant                                           |                 | 69.437                  | \$       | -                              | \$              | 66.746                  | \$              | 2.691                   |
| BOARD OF ASSESSORS                                                |                 | 1 500                   |          |                                |                 | 1 000                   |                 | 500                     |
| Assessor's Stipends<br>Assessors' Manager's Salary                |                 | 1,500<br>54,575         |          | -                              |                 | 1,000<br>54,575         |                 | 500                     |
| Assessors' - Assessing Manager Crossover Wages                    |                 | 5,425                   |          | -                              |                 | 2,507                   |                 | 2,918                   |
| 8 Total Salaries<br>Expenses                                      | \$              | <b>61,500</b><br>3,000  | \$       | -                              | \$              | 58,082<br>2,280         | \$              | <b>3,418</b><br>720     |
| Revaluation Maintenance                                           |                 | 40,000                  |          | -                              |                 | 36,800                  |                 | 3,200                   |
| Software & Licenses<br>Maps - Updating                            |                 | 7,250<br>7,000          |          | -                              |                 | 6,950<br>6,793          |                 | 300<br>207              |
| 9 Total Expenses                                                  | \$              | 57,250                  | \$       | -                              | \$              | 52,823                  | \$              | 4,427                   |
| Total Board of Assessors                                          | \$              | 118,750                 | \$       | -                              | \$              | 110,904                 | \$              | 7,846                   |
| TOWN COUNSEL<br>Legal Expense                                     |                 | 65,000                  |          | (14,000)                       |                 | 27,705                  |                 | 23,295                  |
| 10 Total Town Counsel                                             | \$              | 65.000                  | \$       | (14,000)                       | \$              | 27,705                  | \$              | 23,295                  |
| TECHNOLOGY                                                        |                 |                         |          |                                |                 |                         |                 |                         |
| Computer Hardware Maint & Lic Fees<br>Hardware & Software Expense |                 | 58,000<br>5,000         |          | -                              |                 | 51,788<br>3,653         |                 | 6,212<br>1,347          |
| 11 Total Technology Department                                    | \$              | 63,000                  | \$       | -                              | \$              | 55,441                  | \$              | 7,559                   |
| TOWN CLERK                                                        |                 |                         |          |                                |                 |                         |                 |                         |
| Town Clerk's Salary                                               |                 | 61,261                  |          | -                              |                 | 61.261                  |                 | -                       |
| Poll Workers<br>12 Total Salaries                                 | \$              | 8,500<br><b>69,761</b>  | \$       | 57<br><b>57</b>                | \$              | 8,557<br><b>69,818</b>  | \$              | -                       |
| Election Expenses                                                 | -               | 8,058                   | -        | -                              | -               | 7,993                   | -               | 65                      |
| Education Expenses<br>Office Expenses & Supplies                  |                 | 1,200<br>7,441          |          | (990)<br>933                   |                 | 160<br>7,858            |                 | 50<br>516               |
| 13 Total Expenses                                                 | \$              | 16,699                  | \$       | (57)                           | \$              | 16,010                  | \$              | 632                     |
| Total Town Clerk                                                  | \$              | 86,460                  | \$       | -                              | \$              | 85,828                  | \$              | 632                     |
| CONSERVATION COMMISSION                                           |                 | 10                      |          | (0.200)                        |                 |                         |                 |                         |
| Conservation Agent - Part-Time (TM Transfer)<br>Stipends          |                 | 13,566<br>1,400         |          | (9,393)<br>(1,400)             |                 | 4,172                   |                 | - 1                     |
| 14 Total Salaries                                                 | \$              | 14,966                  | \$       | (10,793)                       | \$              | 4,172                   | \$              | <b>1</b><br>1           |
| Expenses                                                          |                 | 3,240                   |          | 10,793                         |                 | 14,032                  |                 | 1                       |