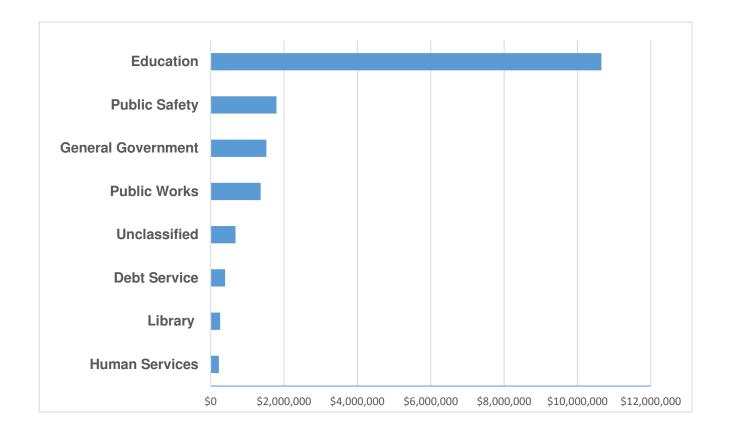

| 9.00%                             |
| Public Safety            | \$1,794,697                | 10.63%                            |
| Education                | \$10,654,932               | 63.13%                            |
| Public Works             | \$1,360,482                | 8.06%                             |
| Human Services           | \$221,854                  | 1.31%                             |
| Library                  | \$256,292                  | 1.52%                             |
| Debt Service             | \$392,000                  | 2.32%                             |
| Unclassified             | \$678,813                  | 4.02%                             |
| Total Recommended Budget | \$16,878,118               | 100.00%                           |



#### Finance Board Recommendation to make elected Road Commissioner an appointed Highway Superintendent

On February 14, 2018, the Finance Board recommended placing an article for the FY 2019 Annual Town Meeting Warrant to change the <u>elected</u> Road Commissioner position to an <u>appointed</u> Highway Superintendent position, to be filled by appointment of the Board of Selectmen. The Board of Selectmen were in agreement. We have three primary reasons for this recommendation:

- 1. **Sound Financial Management:** At \$715,572 appropriated for FY2018, the Highway Department budget is the second highest department budget in town. Additionally, last year's Snow and Ice expense reached \$109,976 over this budget. Changing the head of the Highway Department to appointed would ensure that t