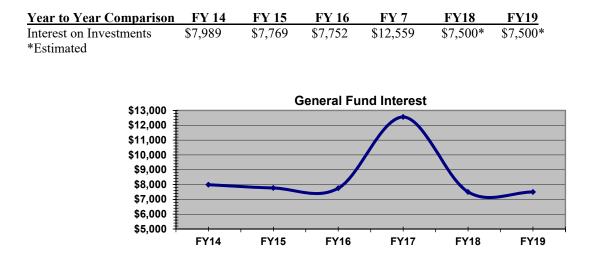

of \$500.

**State Owned Land** - The State reimburses communities in which certain types of state owned land is located. Payment is for the amount of tax on the land only if the parcel were held privately, not for buildings or any other improvements erected on or affixed to the land. For FY19, Groveland expects to receive \$103,000 in State Owned Land revenue.

#### **INTEREST INCOME**

**Interest On Investments** - Under Chapter 44 Section 55B of the Mass. General Laws, all monies held in the name of the Town which are not required to be kept liquid for purposes of distribution shall be invested in such manner as to require the payment of interest on the money at the highest possible rate reasonably available. The investment decision must take into account safety, liquidity and yield.



#### TRUST FUNDS June 30, 2019

#### **Library Trust Funds**

Please refer to the Library Trustees Report for information on the Library Trust Funds

#### **Scholarship Trust Funds**

| Scholarship Trust Funds                       |                            |                          |
|-----------------------------------------------|----------------------------|--------------------------|
|                                               | Non-Expendable             | Expendable               |
| AL Wales Scholarship Fund                     |                            |                          |
| Balance on Hand July 1, 2018                  | \$2,044.68                 | \$109.96                 |
| Plus Interest                                 |                            | \$50.