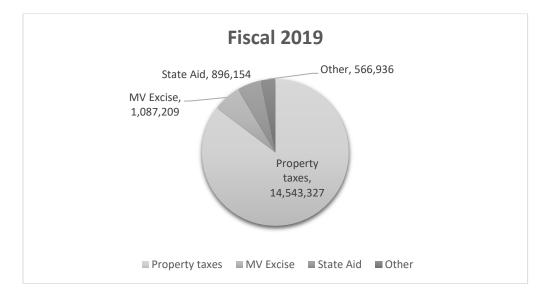

past five fiscal years.

| Fiscal Year | Tax Rate | Avg. Single Family Value | Avg. Tax Bill |
|-------------|----------|--------------------------|---------------|
| 2019        | \$14.35  | \$426,300                | \$6,117       |
| 2018        | \$14.69  | \$402,000                | \$5,905       |
| 2017        | \$14.68  | \$387,400                | \$5,687       |
| 2016        | \$15.09  | \$361,400                | \$5,454       |
| 2015        | \$14.61  | \$352,900                | \$5,156       |

Property taxes generate 85% of the revenue and excise makes up 6% of the taxes collected for the Town. The Assessors' office is responsible for property taxes and motor vehicle excise bills. The following is a breakdown of where the money the town uses for its budgeting comes from:



The assessor's office is open to the public for abutter's lists, property record cards and mapping. This office also processes and issues abatements and exemptions for both real estate and motor vehicle excise bills. The assessors' database can be accessed on the town's website along with downloadable forms and maps.

Respectfully Submitted,

N. Dana Moody, Chairman William Darke Debra Webster, MAA, Office Manager

### 2019 ANNUAL REPORT HEALTH DEPARTMENT

| BOARD OF HEALTH:     | Joan Searl, RN, Chairwoman                      |
|----------------------|-------------------------------------------------|
|                      | Deborah Kadar-Hull, RN, Member                  |
|                      | Michael Meagher, Member                         |
| HEALTH AGENT: Joseph | Tevald, Inte