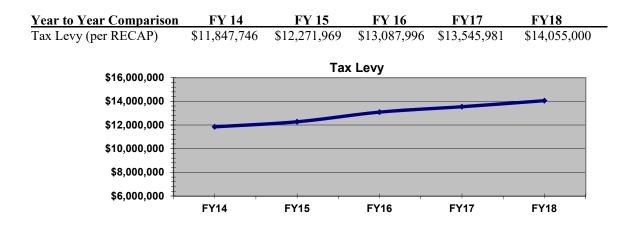

| \$159,268 | \$100,000 * |

New Growth

\* Estimated



3. Overrides/Exclusions – A community can permanently increase its levy limit by successfully voting an override. Debt and Capital exclusions, on the other hand, are temporary increases in a community's levy limit for the life of the project or debt service. Only a Debt or Capital exclusion can cause the tax levy (the maximum amount a community can levy in a given year) to exceed the levy ceiling. The levy ceiling is 2.5% of the full and fair cash valuation of the community. The levy ceiling for the Town in FY18 was \$23,919,333. As the following shows, the Town's Tax Levy is substantially under its levy ceiling. However, we were almost at the Maximum Allowable Levy Limit. For FY18, we only had \$53,654.82 additional levy capacity.



**Motor Vehicle Excise Tax Receipts** - State law (Proposition 2 <sup>1</sup>/<sub>2</sub>) sets the motor vehicle excise rate at \$25 per \$1000 valuation. The Town collects these monies based on data provided by the Massachusetts Registry of Motor Vehicles. The Registry, using a statutory formula based on a manufacturer's list price and year of manufacture, determines valuations. The Town or town in which a vehicle is principally garaged at the time of registration collects the motor vehicle excise tax.

In January 1992, the Registry of Motor Vehicles implemented a new computer tracking system that will force auto owners to pay their excise taxes. Those who do not pay will not be allowed to renew registrations and licenses. Cities and towns must notify the Registry of delinquent taxpay