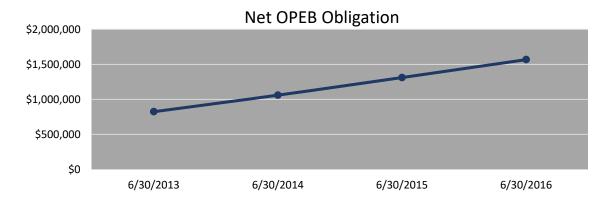

tion for the Town of Groveland was \$1,311,619. The FY19 Budget has a request for an \$85,000 appropriation to this fund.

| Fund balance as of June 30, 2016<br>FY18 revenues and other financing sources                                      | <b>\$</b><br>\$ | <b>87,902.33</b><br>88,000.00 |
|--------------------------------------------------------------------------------------------------------------------|-----------------|-------------------------------|
| Projected Fund Balance as of June 30, 2017<br>Projected FY19 Contribution & Interest<br>Projected FY19 Use of Fund |                 | 175,902.33<br>88,000.00       |
| Projected Fund Balance as of June 30, 2018                                                                         | =<br>\$         | 263,902.33                    |



#### TAXES

#### **Real and Personal Property Tax**

Although the significance as a percentage of all revenues can greatly differ from community to community, a primary source of revenue for municipalities in the Commonwealth is real and personal property taxes. For purposes of taxation, real property includes land, buildings and improvements erected or affixed to land and personal property consists of stock, inventory, furniture, fixtures and machinery. The Town's Board of Assessors determines the value of all taxable land, which is revalued at fair market value every three years and updated every year. The Town's Board of Assessors is also responsible for determining the value of personal property through an annual review process.

#### **Major Changes:**

There are three major factors