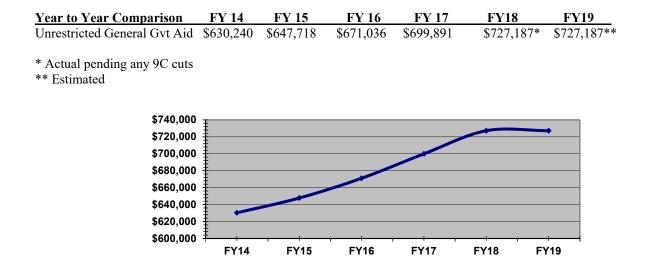

cess, the figures were level funded, as there have not been any indications from the State as to the future outlook.

Every year the Commonwealth sends out to each municipality a "Cherry Sheet", named for the pinkcolored paper on which it was originally printed. The Cherry sheet comes in two parts, one listing the State assessments to municipalities for MBTA, MAPC, air pollution control districts, and the other State programs; the other section lists the financial aid the Town will receive from the State for funding local programs. Each Cherry Sheet receipt is detailed on the following pages.

**Local Aid** - The major non-school state aid items are Lottery Aid and Additional Assistance. These funds are unrestricted and can therefore be used by the municipality for any municipal purpose.



**Veterans' Benefits and Aid to Needy Dependents of Veterans** - Under Chapter 115, Section 6, municipalities receive a seventy-five percent State reimbursement on the total expenditures made on veterans' benefits. In FY19 Groveland expects to receive \$ 25,000 for Veterans' benefits.

**Highway Fund Distribution** - Chapter 81, Section 31, of the Mass. General Laws directs funds from the State's highway fund reimbursement municipalities for certain roadway projects.

**Real Estate Abatements** - The State Cherry Sheet reimburses the Town for loss of taxes due to real estate abatements to veterans, surviving spouses and the legally blind. The abatement categories are authorized by the State. The Town is not empowered to offer abatements in other categories. Under Chapter 59, Section 5, o