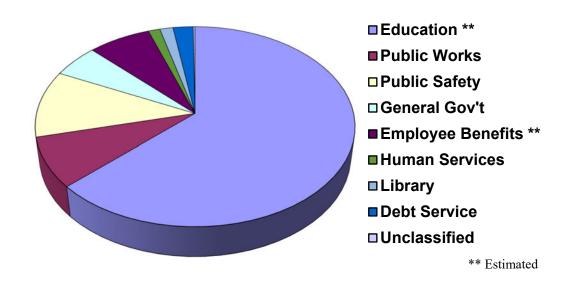

their overwhelming support of my financial goals for the town. It has been a blessing to work with such dedicated volunteers. And to the residents of Groveland, thank you for your continued support and your passion to make Groveland a better place to live and work.

Very truly yours, Jenuse M Denubleost

Denise M. Dembkoski Finance & Personnel Director

### FY19 Overall Summary of the Town Budget

The FY19 Budget requests for General Fund services totals \$16.89 million to support traditional municipal services such as Police, Public Works, Fire, Library, School estimates (at 2%) and Non-Appropriated Expenses (i.e. Cherry Sheet Assessments and Assessor's Overlay Provisions).

#### FY 19 Town-wide General Fund Revenues

\$16,407,751



FY 19 Town-wide General Fund Requested Expenditures





# **General Fund**

The General Fund is the basic operating fund of the Town. It is used to account for all financial resources except those required to be accounted for in another fund (i.e. the Water and Sewer Enterprise Funds). The net available for the General Fund budget is \$16,769,867 which is the Town appropriation of \$16,991,746 less \$221,879 for Assessor's Overlay, Overlay Deficits and Cherry Sheet Assessments and Library State Aid Offsets. The Education budgets are <u>estimated</u> for planning purposes at a total of the three schools at \$10,675,962, which represents a 2% increase over last year. The town should receive the actual school assessments in February.

**General Fund Budget.** The General Fund requested budgets in FY19 totals \$16.89 million, which is a 3.48% inc