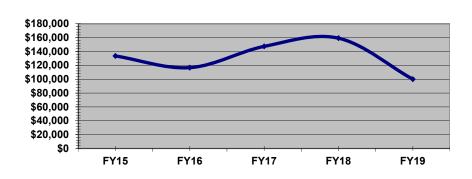

of local officials, is estimated to be \$336,824 for FY 19.

2. New Growth – A community is able to increase its tax levy limit each year to reflect new growth in the tax base. Assessors are required to submit information on growth in the tax base for approval by the MA Department of Revenue as part of the tax rate setting process. In FY18, based on trends, we estimated the new growth at \$75,000, but took in \$159,268. We have assumed a conservative \$100,000 for a new growth increase for FY19.

| Year to Year Comparison | FY 15     | FY 16     | FY 17     | FY 18     | FY 19       |
|-------------------------|-----------|-----------|-----------|-----------|-------------|
| New Growth              | \$133,549 | \$116,714 | \$147,401 | \$159,268 | \$100,000 * |

New Growth

\* Estimated



3. Overrides/Exclusions – A community can permanently increase its levy limit by successfully voting an override. Debt and Capital exclusions, on the other hand, are temporary increases in a community's levy limit for the life of the project or debt service. Only a Debt or Capital exclusion can cause the tax levy (the maximum amount a community can levy in a given year) to exceed the levy ceiling. The levy ceiling is 2.5% of the full and fair cash valuation of the community. The levy ceiling for the Town in FY18 was \$23,919,333. As the following shows, the Town's Tax Levy is substantially under its levy ceiling. However, we were almost at the Maximum Allowable Levy Limit. For FY18, we only had \$53,654.82 additional levy capacity.



**Motor Vehicle Excise Tax Receipts** - State law (Pr